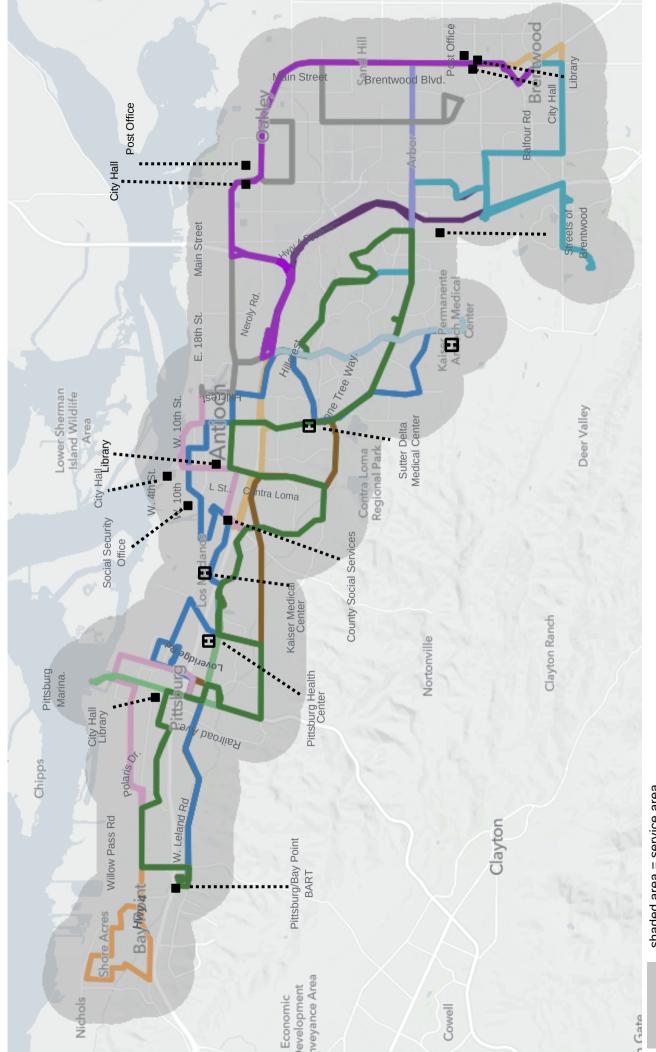

# Important Application Information for Senior Paratransit Transportation

- You must be 65 years of age or older to be registered for and use senior paratransit transportation.
- Travel is limited to Tri Delta Transit's service area in Eastern Contra Costa County. (See map, page 2)
- Service operates during the following hours:

# WEEKDAY - Senior Paratransit Service Area

shaded area = service area