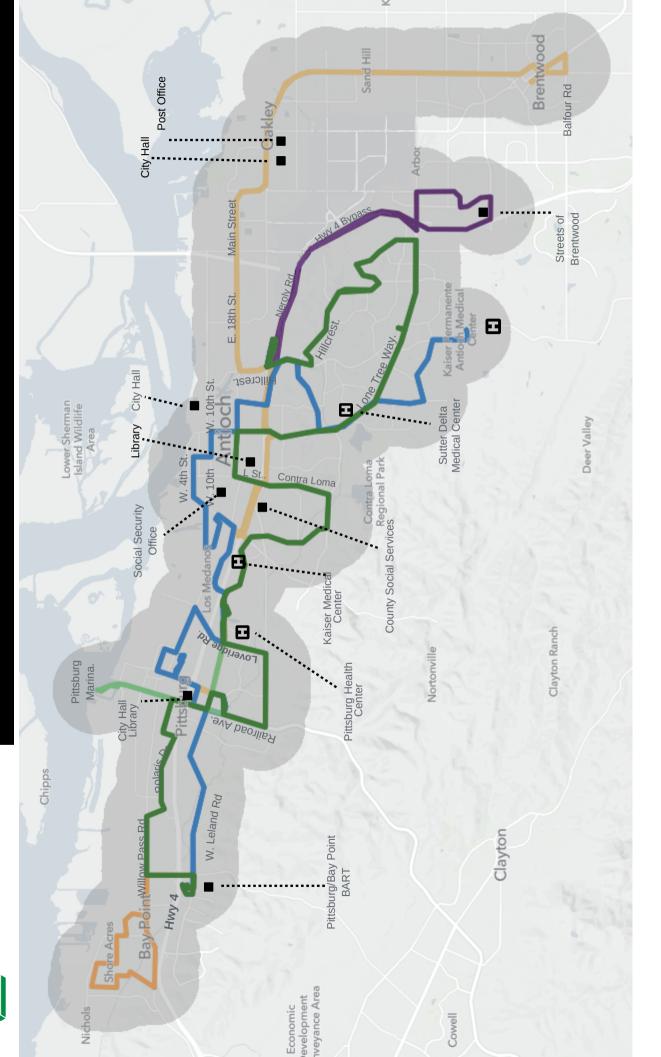

ansportation

- You must be 65 years of age or older to be registered for and use senior paratransit transportation.
- Travel is limited to Tri Delta Transit's service area in Eastern Contra Costa County. (See map, page 2)
- Service operates during the following hours:

Monday - Friday
 Saturday
 Sunday/Holidays
 6:30 a.m. to 5:30 p.m.
 10:00 a.m. to 5:30 p.m.
 No service available

• All rides are shared and subject to availability.

All information that you include on your application will be kept confidential.

See the Senior Paratransit Passenger Guide for more information. For help with the application, call Accessible Services at 1-925-754-6622.

# WEEKDAY - Senior Paratransit Service Area



shaded area = service area

# IRI DELLA TRANSIT SATURDAY - Senior Paratransit Service Area





# **Senior Paratransit Application Instructions**

Following is a list that will help you complete your application properly. This will help Tri Delta Transit process your application quickly so you can begin using Tri Delta Transit's senior paratransit transportation service.

- Answer every question on this application. If you do not have an answer, write N/A (not applicable) next to the question.
- The application must be signed to be processed. If the application is not signed, the document will be returned to you.
- Both pages of the application must be submitted. If a page is missing, the application will be returned to you.

Once fully completed and signed, return to Tri Delta Transit.

Mail:

If you picked up or were mailed a packet, use the enclosed return envelope. If you dow